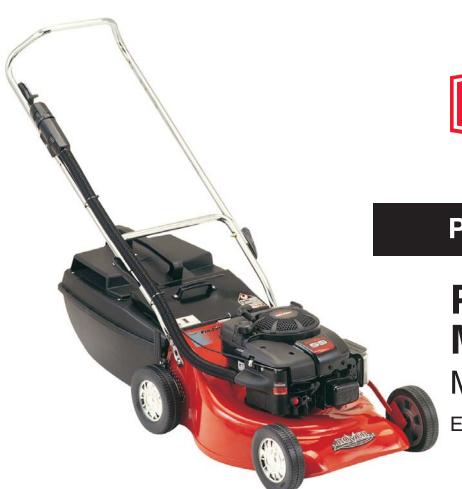

## **Professional**

## Procut 50 Mulch 'N Catch Model 519M98

EAN 9313 2811 06288

| Features                                                       | Benefit                                                                  |
|----------------------------------------------------------------|--------------------------------------------------------------------------|
| • 20" Cut                                                      | Ideal for medium to large size blocks                                    |
| Briggs & Stratton INTEK 55 Industrial<br>Commercial OHV Engine | More power, reliability and easy starting,<br>2 year engine warranty     |
| • Vari-Tilt™ Bar                                               | When mulching the blades tilt back When catching the blades tilt forward |
| Hi-Level Air Filter                                            | Delivers clean air to the engine for better performance                  |
| Plastic Grass Catcher                                          | Strong, durable, keeps dust under control and is easy to clean           |
| 12 Position Single Lever Height<br>Adjustment                  | Cut heights to suit most conditions, height of cut 10-57mm               |
| Edge Cut Both Sides                                            | Eliminates extra manoeuvring to trim against edges                       |
| Easy Push Ball Bearing Wheels                                  | Reduces the effort required when mowing                                  |
| Upswept Upper Handlebar                                        | Operator comfort                                                         |
| One Piece Lower Handlebar                                      | Superior strength and durability                                         |
| Easy Fold Handlebars                                           | Easy storage and transportability                                        |